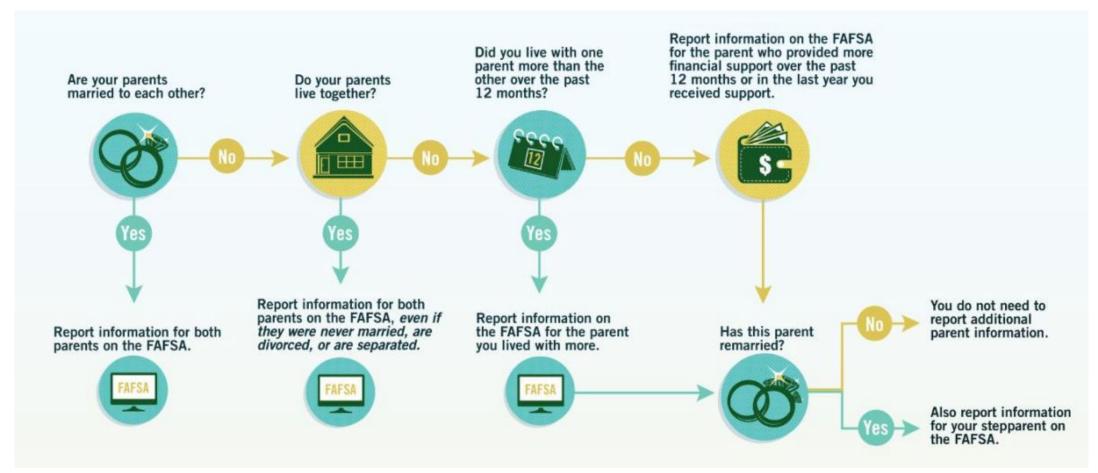

### Financial Aid Parents

**ECMC** 

Source: Federal Student Aid. www.fafsa.ed.gov.