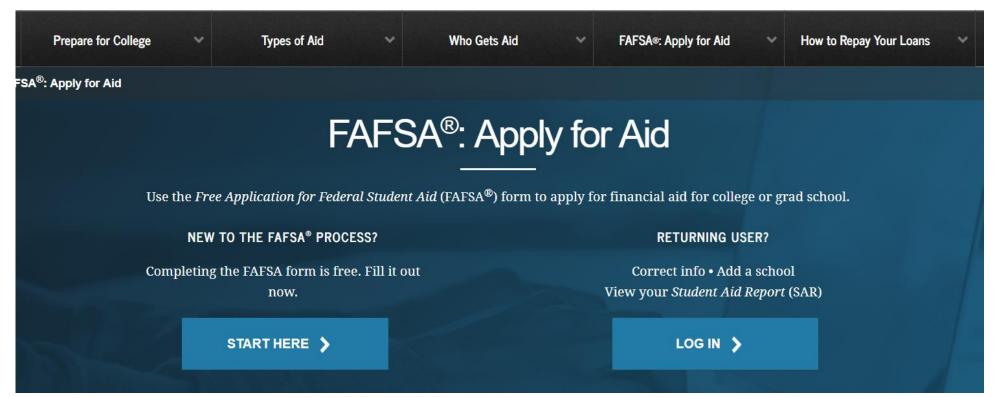

# Types of Financial Aid Applications

- Free Application for Federal Student Aid
  - For all colleges
  - U.S. citizens and permanent residents
- CSS Profile
  - For 200+ colleges, mostly private
  - All students

#### Free Application for Federal Student Aid (<u>FAFSA</u>)

PROUD SPONSOR of the AMERICAN MIND®