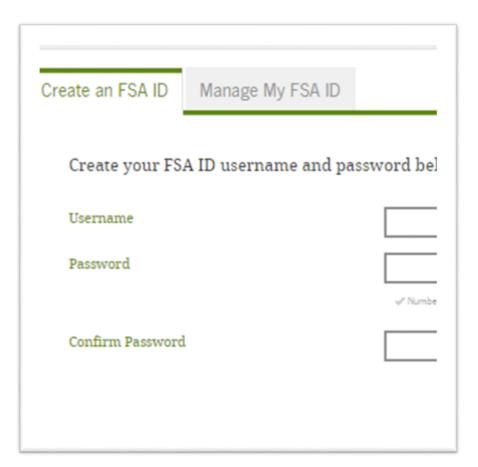

# Federal Student Aid ID (FSA ID)

- FSAID.ed.gov
- Student and at least one parent make an FSA ID
- Used for FAFSA
- Used for student loans